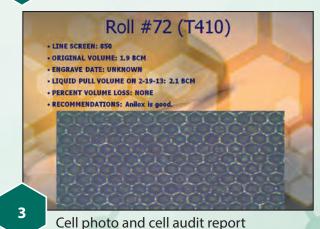

Each visit results in a deliverable electronic power point presentation with a photographic record of the visit and each roll engraving value.

The plant in Spartanburg, SC also has a technical staff that is on call and available to our customers and technical sales team to assist as needed.

## Anilox engraved cell measurement processes:

Interflex Laser Engravers utilizes several means to measure cell line count and volume. Interflex is an active member on the FTA FQC team.

Conventional liquid volume measurement

Electronic measurement via 3DQC & AniCam

engrav

aser

Check tool body specifications

High power microscopic photos